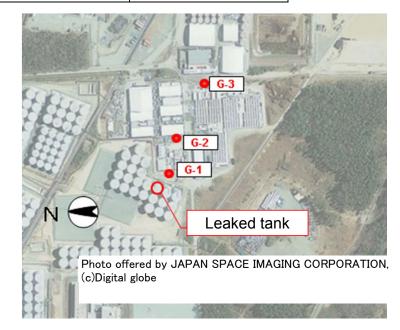

| U | nit: | Bq/l |
|---|------|------|
|   |      |      |

|                        | Groundwater around H6 area |             |             |
|------------------------|----------------------------|-------------|-------------|
|                        | G-1                        | G-2         | G-3         |
| Date of Sampling       |                            | Sep 7, 2014 | Sep 7, 2014 |
| Time of sampling       |                            | 8:19 AM     | 8:24 AM     |
| Gross β                |                            | 21          | 19          |
| H-3 (Approx. 12 years) |                            | 610         | 230         |

## <Reference> The Highest Dose Until the Previous Measurement

| n | ce> The Highest Dose Until the Previo | Unit: Bq/L |              |              |
|---|---------------------------------------|------------|--------------|--------------|
|   |                                       | G-1        | G-2          | G-3          |
|   | Gross β                               | 54 <3/28>  | 260 <6/10>   | 46 <7/7>     |
|   | H-3 (Approx. 12 years)                | 480 <6/18> | 7,000 <3/24> | 2,600 <5/24> |