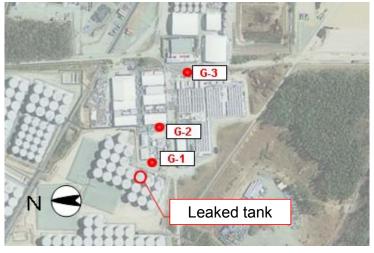

## Sampling Results Regarding the Influence on the Water Leak at a Tank in the H6 Area in Fukushima Daiichi Nuclear Power Station (Around the H6 Area) Tokyo Electric Power Company

|                        |                            |              | Unit: Bq/L   |
|------------------------|----------------------------|--------------|--------------|
|                        | Groundwater around H6 area |              |              |
|                        | G-1                        | G-2          | G-3          |
| Date of Sampling       |                            | Jul 10, 2014 | Jul 10, 2014 |
| Time of sampling       |                            | 8:38 AM      | 8:28 AM      |
| Gross β                |                            | 42           | ND (17)      |
| H-3 (Approx. 12 years) |                            | 820          | 480          |

\* "ND" indicates that the measurement result is below the detection limit, and the detection limit of each nuclide is provided in parentheses.

Photo offered by JAPAN SPACE IMAGING CORPORATION

| and a state of the |
|--------------------------------------------------------------------------------------------------------------------------------------------------------------------------------------------------------------------------------------------------------------------------------------------------------------------------------------------------------------------------------------------------------------------------------------------------------------------------------------------------------------------------------------------------------------------------------------------------------------------------------------------------------------------------------------------------------------------------------------------------------------------------------------------------------------------------------------------------------------------------------------------------------------------------------------------------------------------------------------------------------------------------------------------------------------------------------------------------------------------------------------------------------------------------------------------------------------------------------------------------------------------------------------------------------------------------------------------------------------------------------------------------------------------------------------------------------------------------------------------------------------------------------------------------------------------------------------------------------------------------------------------------------------------------------------------------------------------------------------------------------------------------------------------------------------------------------------------------------------------------------------------------------------------------------------------------------------------------------------------------------------------------------------------------------------------------------------------------------------------------------|
|                                                                                                                                                                                                                                                                                                                                                                                                                                                                                                                                                                                                                                                                                                                                                                                                                                                                                                                                                                                                                                                                                                                                                                                                                                                                                                                                                                                                                                                                                                                                                                                                                                                                                                                                                                                                                                                                                                                                                                                                                                                                                                                                |

<Reference> The Highest Dose Until the Previous Measurement

Unit: Bq/L

|                        | G-1        | G-2          | G-3          |
|------------------------|------------|--------------|--------------|
| Gross β                | 54 <3/28>  | 260 <6/10>   | 46 <7/7>     |
| H-3 (Approx. 12 years) | 480 <6/18> | 7,000 <3/24> | 2,600 <5/24> |