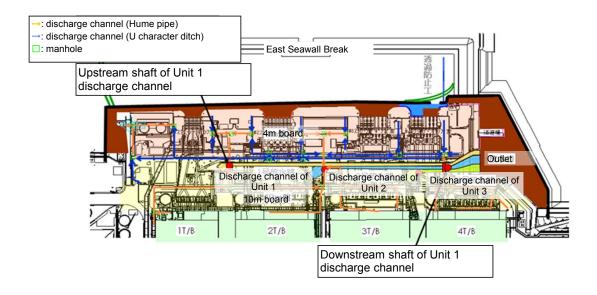

## Nuclides Analysis Result of Unit 1discharge channel at Fukushima Daiichi NPS

## Unit:Ba/L

|                             | Shaft water Unit 1 discharge channel |            |
|-----------------------------|--------------------------------------|------------|
|                             | Upstream                             | Downstream |
| Date of Sampling            | Nov 17                               | Nov 17     |
| Time of Sampling            | 4:20 PM                              | 3:05 PM    |
| Cs-134<br>(Approx. 2 years) | 8,300                                | 560        |
| Cs-137<br>(Approx.30 years) | 25,000                               | 1,600      |
| ΑΙΙ β                       | 34,000                               | 3,100      |
| H-3(Approx. 12 years)       | 450                                  | 690        |