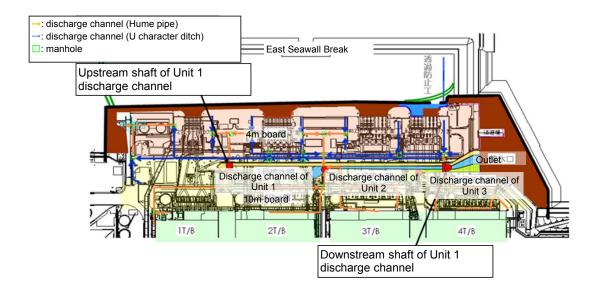

## Nuclides Analysis Result of Unit 1discharge channel at Fukushima Daiichi NPS

## Unit:Ba/L

|                             | Shaft water Unit 1 discharge channel |            |
|-----------------------------|--------------------------------------|------------|
|                             | Upstream                             | Downstream |
| Date of Sampling            | Oct 27                               | Oct 27     |
| Time of Sampling            | 3:20 PM                              | 3:00 PM    |
| Cs-134<br>(Approx. 2 years) | 31,000                               | 1,700      |
| Cs-137<br>(Approx.30 years) | 95,000                               | 5,300      |
| ΑΙΙ β                       | 120,000                              | 7,600      |
| H-3(Approx. 12 years)       | 320                                  | 810        |