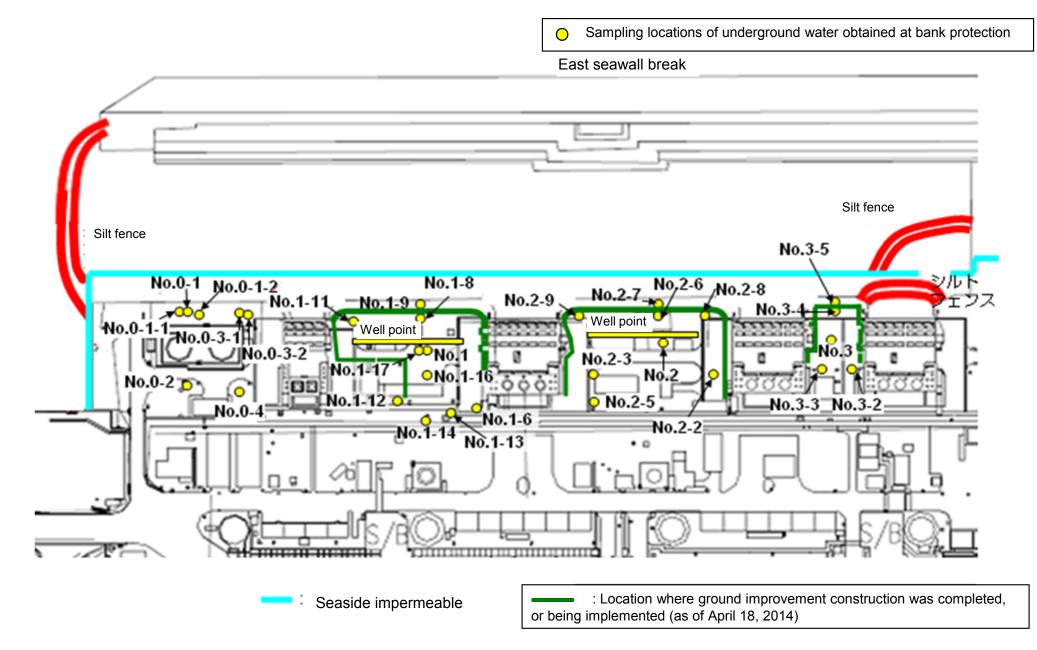

## Detailed Analysis Results in the Port of Fukushima Daiichi NPS, around Discharge Channel and Bank Protection (Sampling Locations of Underground Water Obtained at Bank Protection)