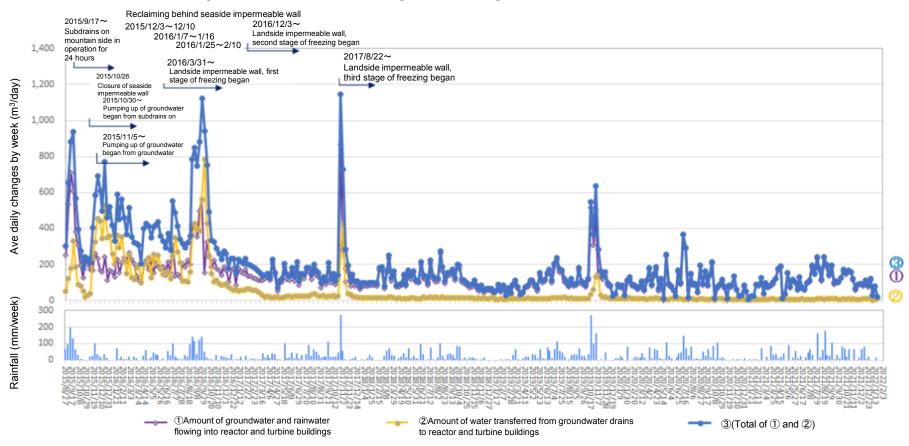

(Reference) Changes in the amount of water transferred from groundwater drains to reactor and turbine buildings and in the amount of groundwater and rainwater flowing into the buildings from the start of measurement