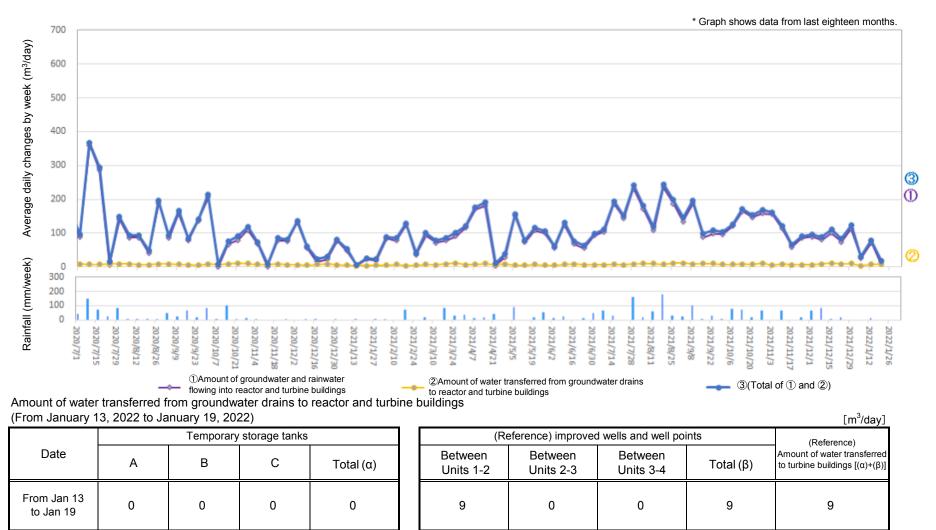

## Changes in the amount of water transferred from groundwater drains to reactor and turbine buildings and in the amount of groundwater and rainwater flowing into the buildings

<sup>\*</sup> ①Amount of groundwater and rainwater flowing into reactor and turbine buildings: 10 m³/day, ②Amount of water transferred from groundwater drains to reactor and turbine buildings: 9 m³/day, ③(Total of ① and ②): 19 m³/day, Rainfall: 0 mm/week

<sup>\*</sup> There are cases where there is a difference between the sum of each number on the table above and the "total" because the "total" is the sum of numbers with one digit after the decimal point.