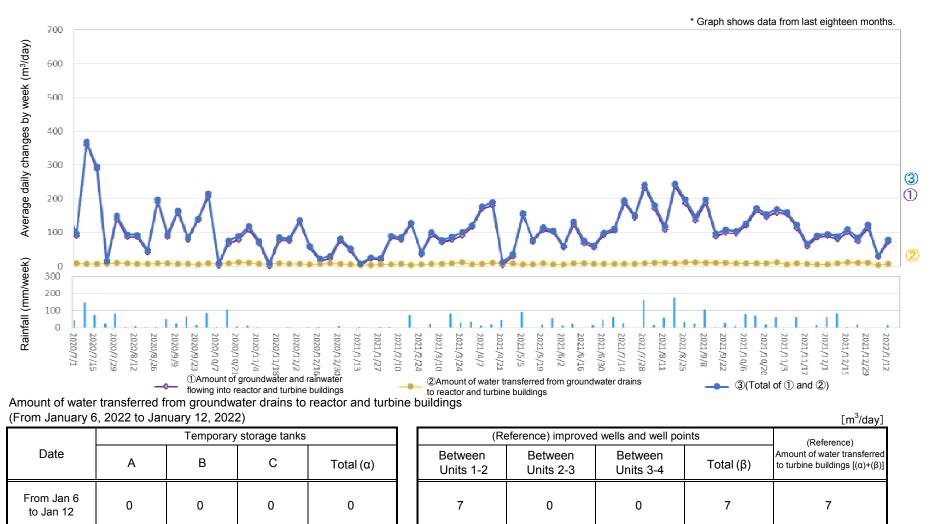

## Changes in the amount of water transferred from groundwater drains to reactor and turbine buildings and in the amount of groundwater and rainwater flowing into the buildings

<sup>\*</sup> ①Amount of groundwater and rainwater flowing into reactor and turbine buildings: 72 m³/day, ②Amount of water transferred from groundwater drains to reactor and turbine buildings: 7 m³/day, ③(Total of ① and ②): 79 m³/day, Rainfall: 13 mm/week

<sup>\*</sup> There are cases where there is a difference between the sum of each number on the table above and the "total" because the "total" is the sum of numbers with one digit after the decimal point.