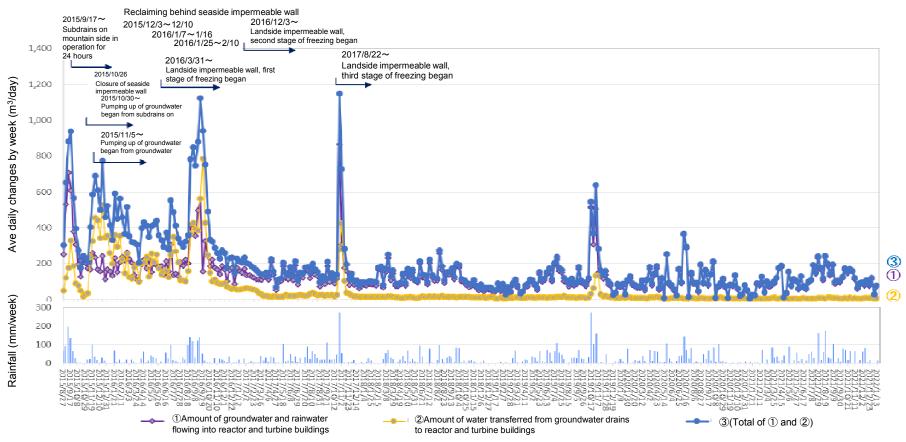

(Reference) Changes in the amount of water transferred from groundwater drains to reactor and turbine buildings and in the amount of groundwater and rainwater flowing into the buildings from the start of measurement