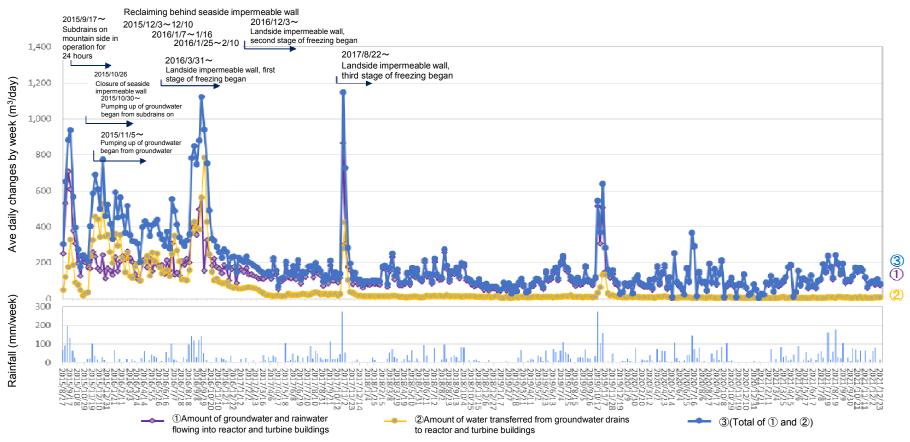

(Reference) Changes in the amount of water transferred from groundwater drains to reactor and turbine buildings and in the amount of groundwater and rainwater flowing into the buildings from the start of measurement