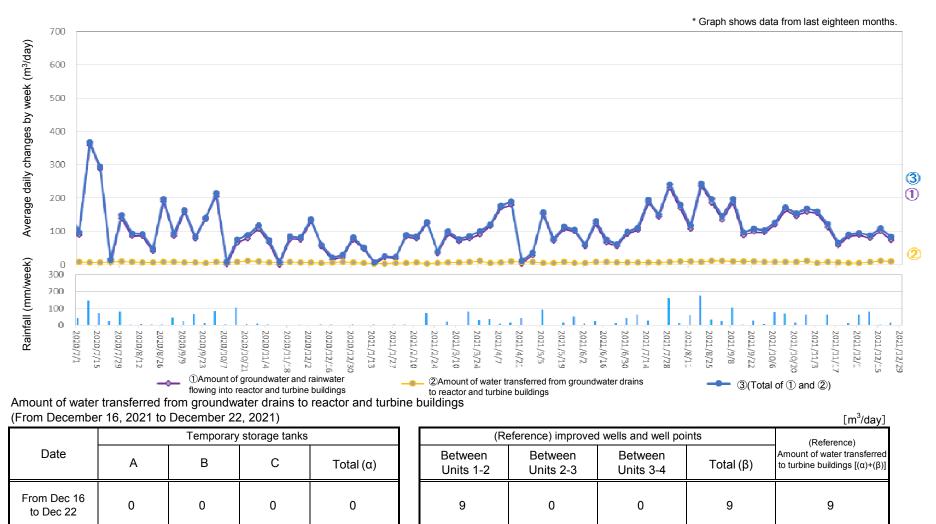

## Changes in the amount of water transferred from groundwater drains to reactor and turbine buildings and in the amount of groundwater and rainwater flowing into the buildings

<sup>\*</sup> ①Amount of groundwater and rainwater flowing into reactor and turbine buildings: 74 m³/day, ②Amount of water transferred from groundwater drains to reactor and turbine buildings: 9 m³/day, ③(Total of ① and ②): 83 m³/day, Rainfall: 16.5 mm/week

<sup>\*</sup> There are cases where there is a difference between the sum of each number on the table above and the "total" because the "total" is the sum of numbers with one digit after the decimal point.