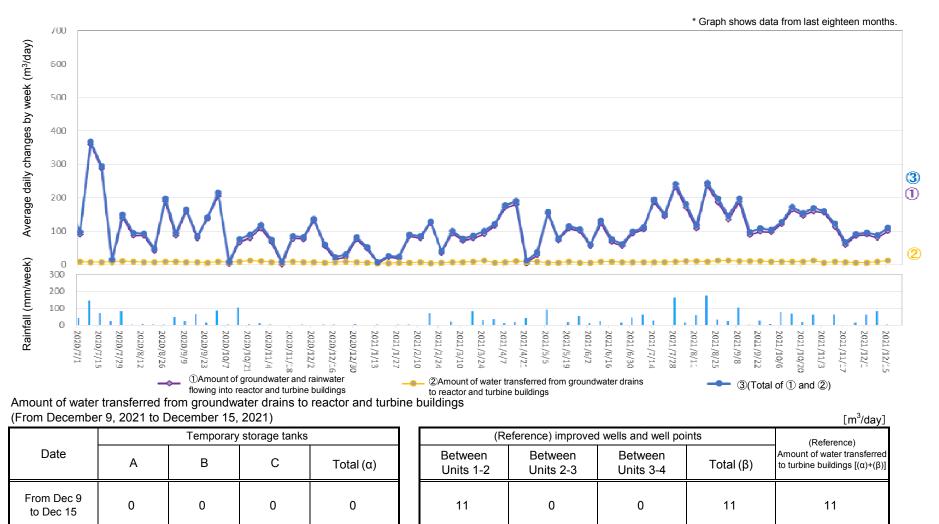

## Changes in the amount of water transferred from groundwater drains to reactor and turbine buildings and in the amount of groundwater and rainwater flowing into the buildings

<sup>\*</sup> ①Amount of groundwater and rainwater flowing into reactor and turbine buildings: 96 m³/day, ②Amount of water transferred from groundwater drains to reactor and turbine buildings: 11 m³/day, ③(Total of ① and ②): 107 m³/day, Rainfall: 1.5 mm/week

<sup>\*</sup> There are cases where there is a difference between the sum of each number on the table above and the "total" because the "total" is the sum of numbers with one digit after the decimal point.