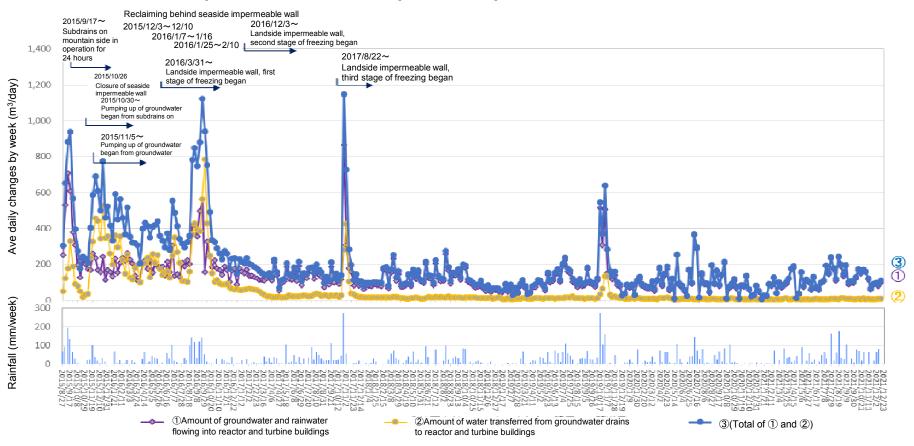

(Reference) Changes in the amount of water transferred from groundwater drains to reactor and turbine buildings and in the amount of groundwater and rainwater flowing into the buildings from the start of measurement