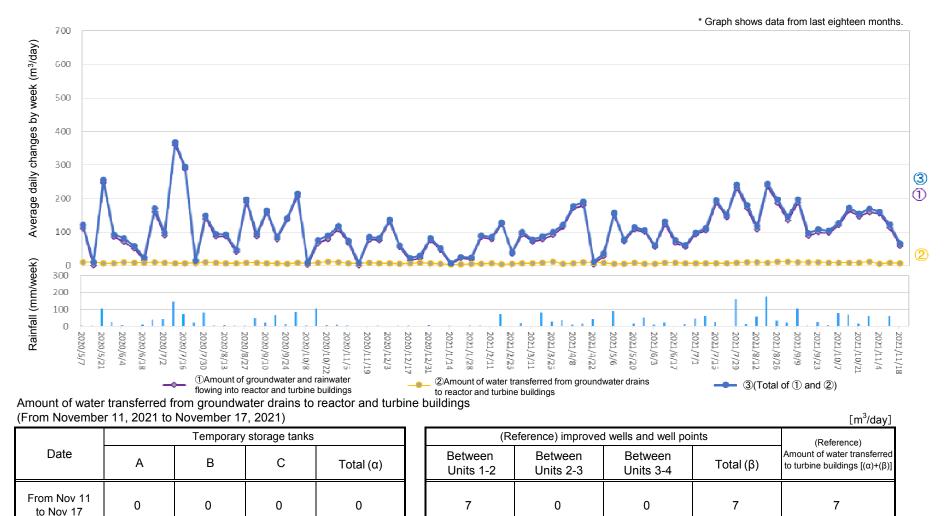

## Changes in the amount of water transferred from groundwater drains to reactor and turbine buildings and in the amount of groundwater and rainwater flowing into the buildings

<sup>\*</sup> ①Amount of groundwater and rainwater flowing into reactor and turbine buildings: 59 m³/day, ②Amount of water transferred from groundwater drains to reactor and turbine buildings: 7 m³/day, ③(Total of ① and ②): 66 m³/day, Rainfall: 0 mm/week

<sup>\*</sup> There are cases where there is a difference between the sum of each number on the table above and the "total" because the "total" is the sum of numbers with one digit after the decimal point.