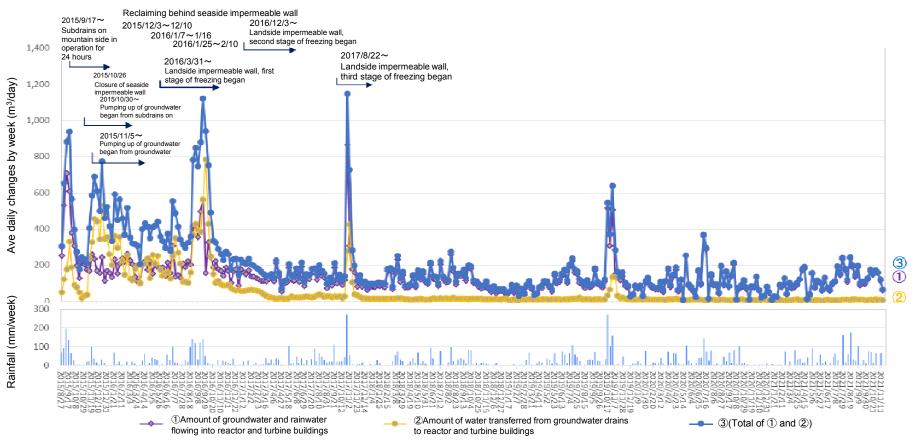

(Reference) Changes in the amount of water transferred from groundwater drains to reactor and turbine buildings and in the amount of groundwater and rainwater flowing into the buildings from the start of measurement