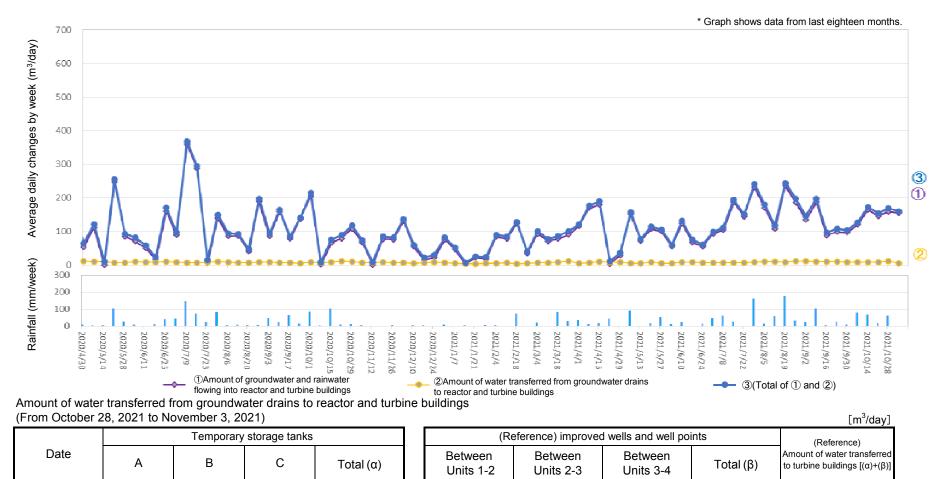

## Changes in the amount of water transferred from groundwater drains to reactor and turbine buildings and in the amount of groundwater and rainwater flowing into the buildings

0

0

5

5

5

From Oct 28

to Nov 3

0

0

0

0

<sup>\*</sup> ①Amount of groundwater and rainwater flowing into reactor and turbine buildings: 154 m³/day, ②Amount of water transferred from groundwater drains to reactor and turbine buildings: 5 m³/day, ③(Total of ① and ②): 159 m³/day, Rainfall: 0 mm/week

<sup>\*</sup> There are cases where there is a difference between the sum of each number on the table above and the "total" because the "total" is the sum of numbers with one digit after the decimal point.