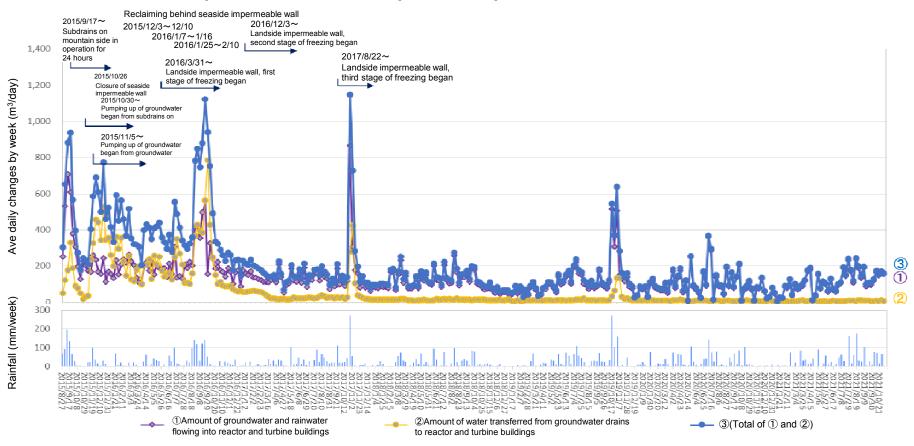

(Reference) Changes in the amount of water transferred from groundwater drains to reactor and turbine buildings and in the amount of groundwater and rainwater flowing into the buildings from the start of measurement