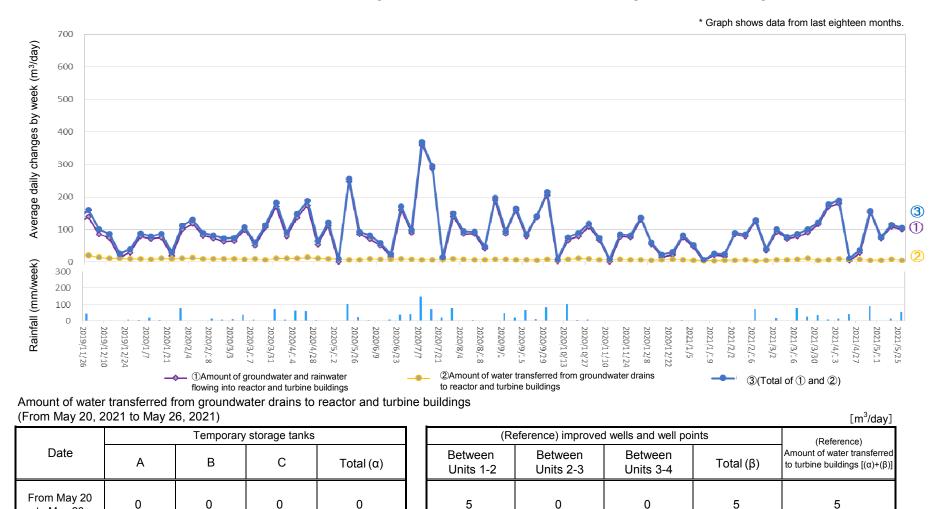

## Changes in the amount of water transferred from groundwater drains to reactor and turbine buildings and in the amount of groundwater and rainwater flowing into the buildings

<sup>\*</sup> ①Amount of groundwater and rainwater flowing into reactor and turbine buildings: 100 m³/day, ②Amount of water transferred from groundwater drains to reactor and turbine buildings: 5 m³/day, ③(Total of ① and ②): 105 m³/day, Rainfall: 54 mm/week

to May 26

<sup>\*</sup> There are cases where there is a difference between the sum of each number on the table above and the "total" because the "total" is the sum of numbers with one digit after the decimal point.