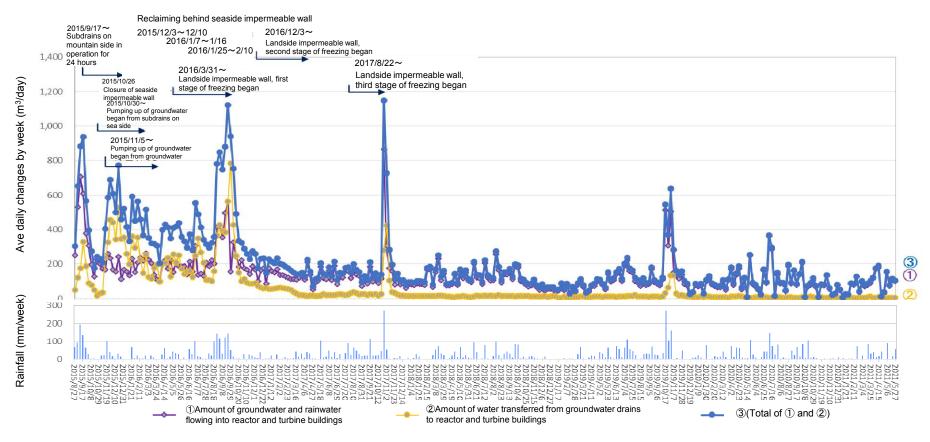

(Reference) Changes in the amount of water transferred from groundwater drains to reactor and turbine buildings and in the amount of groundwater and rainwater flowing into the buildings from the start of measurement