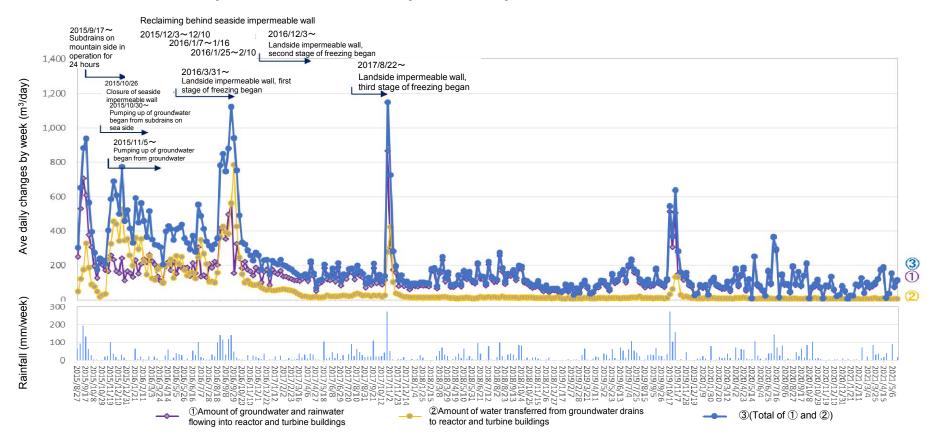

(Reference) Changes in the amount of water transferred from groundwater drains to reactor and turbine buildings and in the amount of groundwater and rainwater flowing into the buildings from the start of measurement