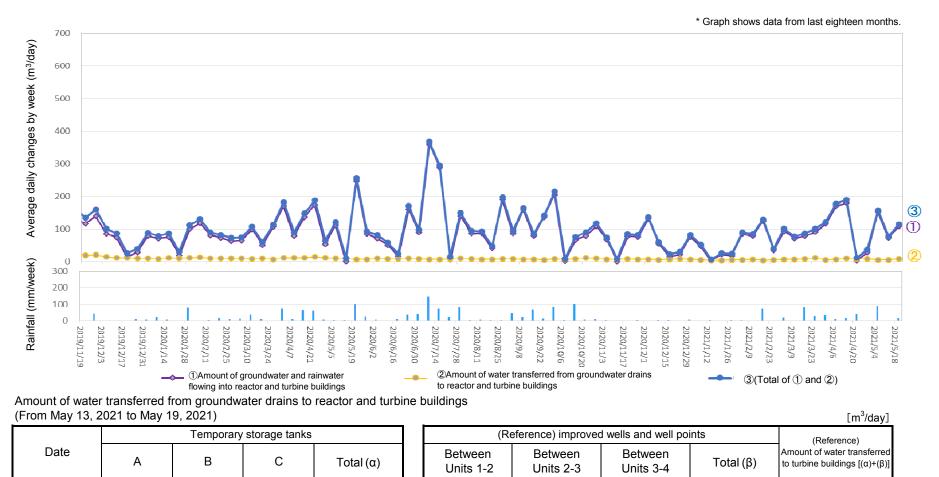

7

0

7

## Changes in the amount of water transferred from groundwater drains to reactor and turbine buildings and in the amount of groundwater and rainwater flowing into the buildings

0

7

From May 13

to May 19

0

0

0

0

<sup>\*</sup> ①Amount of groundwater and rainwater flowing into reactor and turbine buildings: 108 m³/day, ②Amount of water transferred from groundwater drains to reactor and turbine buildings: 7 m³/day, ③(Total of ① and ②): 115 m³/day, Rainfall: 15 mm/week

<sup>\*</sup> There are cases where there is a difference between the sum of each number on the table above and the "total" because the "total" is the sum of numbers with one digit after the decimal point.